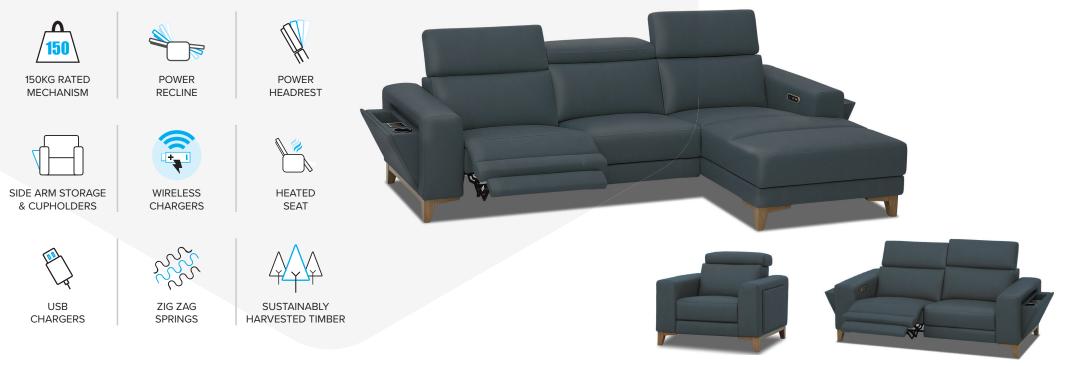

## **SIERRA**

The Sierra range is a high leg rectangle look suite packed with features such as powered recline & headrests, side arm storage, cupholders, heated seats and more.

#### **KEY FEATURES & BENEFITS**

| STOCKED IN                                                                             | FRAM                | FSC certified Larch and Plywood frame | A sturdy frame constructed with sustainably sourced timber provides a solid and long-lasting base to the suite                                          |  |
|----------------------------------------------------------------------------------------|---------------------|---------------------------------------|---------------------------------------------------------------------------------------------------------------------------------------------------------|--|
| DT FABRIC<br>(OCEAN)                                                                   | FOUNDATION          | Heavy gauge steel Zig Zag springs     | The foundation delivers long-lasting support & the first layer of comfort                                                                               |  |
| CUSTOM MADE ORDER<br>AVAILABLE IN A RANGE OF<br>FABRICS AND COLOURS<br>(SEE LAST PAGE) | FOAN                | 1 Foam & fibre                        | High density layered foam provides support, with a top layer of fibre for additional comfort                                                            |  |
|                                                                                        | MECHANISM           | Tested up to 150kgs at 25,000 cycles  | Warrantied for use up to 150kgs, this robust recliner mechanism has been crafted last - that's 30kg more weight-loading than standard mechanisms!       |  |
|                                                                                        | POWE                | Reclining Seat and Powered Headrest   | Elevate your comfort level with recliners and headrests that adjust effortlessly at touch of a button, offering the ultimate in customized comfort!     |  |
| SALES COLLATERAL AVAILABLE                                                             | UPHOLSTER           | Stocked in DT fabric                  | Available in Ocean coloured DT fabric, or custom made to order in a variety of fabrics & colours (see last page for options)                            |  |
| • POS PAGE                                                                             | FOLD OU<br>SIDE ARM |                                       | Pull-out armrests can hold drinks and store remotes, cables & magazines. Plus kee your compatible devices charged and nearby with the wireless chargers |  |
| • 150KG SASH SET                                                                       |                     |                                       |                                                                                                                                                         |  |
|                                                                                        |                     |                                       |                                                                                                                                                         |  |