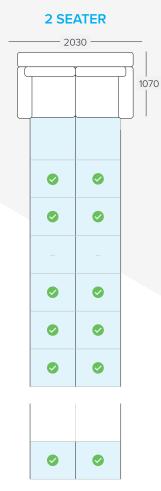

|                                                                                                                                                         |  |

### **OPTIONAL EXTRA FEATURES**

|                              | Heat function automatically switches off after 20 minutes.                        |
|------------------------------|-----------------------------------------------------------------------------------|
| HEATED SEAT Heated seat base | soothe sore muscles and provides another level of comfort & relaxation.           |
|                              | Experience an added touch of luxury with heated seats, the gentle warmth helps to |



Scan QR code to view this product online at **synargy.com** 





# **SIERRA** LOUNGE

### **MEASUREMENTS & ELECTRIC FEATURES**





#### RECLINER



Scan QR code to view this product online at synargy.com





# **SIERRA** LOUNGE

### CUSTOM MADE ORDER UPHOLSTERY OPTIONS





| NUSUEDE |          | BUCKSUEDE |       |          |
|---------|----------|-----------|-------|----------|
|         |          |           |       |          |
| Beige   | Graphite |           | Stone | Graphite |



Scan QR code to view this product online at **synargy.com**