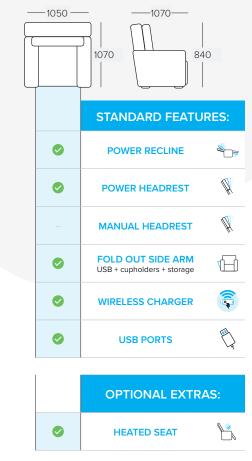

### **MEASUREMENTS & ELECTRIC FEATURES**

#### RECLINER

Scan QR code to view this product online at synargy.com

### **OPTIONAL EXTRA FEATURES**

|                              | Heat function automatically switches off after 20 minutes.                        |
|------------------------------|-----------------------------------------------------------------------------------|
| HEATED SEAT Heated seat base | soothe sore muscles and provides another level of comfort & relaxation.           |
|                              | Experience an added touch of luxury with heated seats, the gentle warmth helps to |