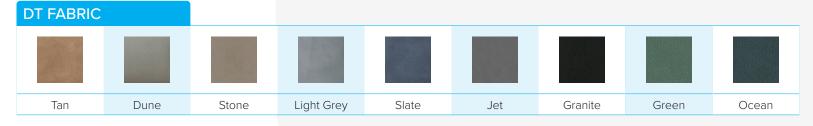

### **COLOURS AVAILABLE**

SPECIFICATION / TRAINING SHEET

#### **KEY FEATURES & BENEFITS**

| STOCKED IN                                                                             | FRAM                | FSC certified Larch and Plywood frame | A sturdy frame constructed with sustainably sourced timber provides a solid and long-lasting base to the suite                                          |  |
|----------------------------------------------------------------------------------------|---------------------|---------------------------------------|---------------------------------------------------------------------------------------------------------------------------------------------------------|--|
| DT FABRIC<br>(OCEAN)                                                                   | FOUNDATION          | Heavy gauge steel Zig Zag springs     | The foundation delivers long-lasting support & the first layer of comfort                                                                               |  |
| CUSTOM MADE ORDER<br>AVAILABLE IN A RANGE OF<br>FABRICS AND COLOURS<br>(SEE LAST PAGE) | FOAN                | 1 Foam & fibre                        | High density layered foam provides support, with a top layer of fibre for additional comfort                                                            |  |
|                                                                                        | MECHANISM           | Tested up to 150kgs at 25,000 cycles  | Warrantied for use up to 150kgs, this robust recliner mechanism has been crafted last - that's 30kg more weight-loading than standard mechanisms!       |  |
|                                                                                        | POWE                | Reclining Seat and Powered Headrest   | Elevate your comfort level with recliners and headrests that adjust effortlessly at touch of a button, offering the ultimate in customized comfort!     |  |
| SALES COLLATERAL AVAILABLE                                                             | UPHOLSTER           | Stocked in DT fabric                  | Available in Ocean coloured DT fabric, or custom made to order in a variety of fabrics & colours (see last page for options)                            |  |
| • POS PAGE                                                                             | FOLD OU<br>SIDE ARM |                                       | Pull-out armrests can hold drinks and store remotes, cables & magazines. Plus kee your compatible devices charged and nearby with the wireless chargers |  |
| • 150KG SASH SET                                                                       |                     |                                       |                                                                                                                                                         |  |
|                                                                                        |                     |                                       |                                                                                                                                                         |  |