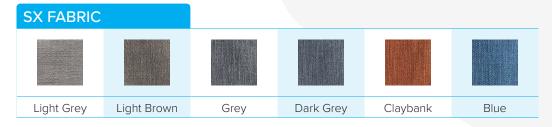

### **COLOURS AVAILABLE**

SPECIFICATION / TRAINING SHEET

#### **KEY FEATURES & BENEFITS**

| STOCKED IN                                                                             | FRAM                | FSC certified Larch and Plywood frame | A sturdy frame constructed with sustainably sourced timber provides a solid and long-lasting base to the suite                                          |  |
|----------------------------------------------------------------------------------------|---------------------|---------------------------------------|---------------------------------------------------------------------------------------------------------------------------------------------------------|--|
| DT FABRIC<br>(OCEAN)                                                                   | FOUNDATION          | Heavy gauge steel Zig Zag springs     | The foundation delivers long-lasting support & the first layer of comfort                                                                               |  |
| CUSTOM MADE ORDER<br>AVAILABLE IN A RANGE OF<br>FABRICS AND COLOURS<br>(SEE LAST PAGE) | FOAN                | 1 Foam & fibre                        | High density layered foam provides support, with a top layer of fibre for additional comfort                                                            |  |
|                                                                                        | MECHANISM           | Tested up to 150kgs at 25,000 cycles  | Warrantied for use up to 150kgs, this robust recliner mechanism has been crafted last - that's 30kg more weight-loading than standard mechanisms!       |  |
|                                                                                        | POWE                | Reclining Seat and Powered Headrest   | Elevate your comfort level with recliners and headrests that adjust effortlessly at touch of a button, offering the ultimate in customized comfort!     |  |
| SALES COLLATERAL AVAILABLE                                                             | UPHOLSTER           | Stocked in DT fabric                  | Available in Ocean coloured DT fabric, or custom made to order in a variety of fabrics & colours (see last page for options)                            |  |
| • POS PAGE                                                                             | FOLD OU<br>SIDE ARM |                                       | Pull-out armrests can hold drinks and store remotes, cables & magazines. Plus kee your compatible devices charged and nearby with the wireless chargers |  |
| • 150KG SASH SET                                                                       |                     |                                       |                                                                                                                                                         |  |
|                                                                                        |                     |                                       |                                                                                                                                                         |  |